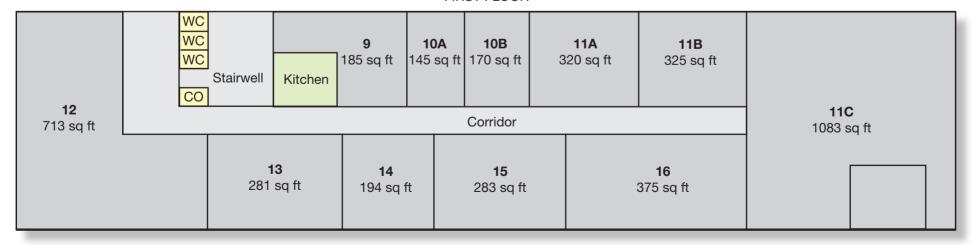

nd managed by Fenchurch Estates Limited. On site, local, hands on and independent.















## **GROUND FLOOR**

| Reception                | WC CU Stairwell CO WC WC Kitcher break o area | <b>1A</b> 652 sq ft           | <b>1B</b><br>151 sq ft  | Covered<br>car parking area  |
|--------------------------|-----------------------------------------------|-------------------------------|-------------------------|------------------------------|
| Corridor                 |                                               |                               |                         |                              |
| <b>2</b><br>Meeting room |                                               | <b>and 5</b> 4 sq ft 327 sq f | <b>6A</b><br>t 150 sq f | 7 8<br>t 315 sq ft 148 sq ft |

## FIRST FLOOR



## ASSET MANAGEMENT AND SERVICED OFFICES

## **FENCHURCH**

## SERVICED OFFICE CENTRE





how to get to ONE



- A short walk to Furze Platt station providing four minute rail link to Maidenhead
- Easy access to M4/M40/A404(M)
- 5 minutes drive from town centre



UNIQUE INVESTMENT EXPERIENCE AND EXPERTISE

www.fenchurch.co.uk

For a viewing contact:

E: stephanie@fenchurch.co.uk

**T:** 07764 587 856 / 01628 8876833